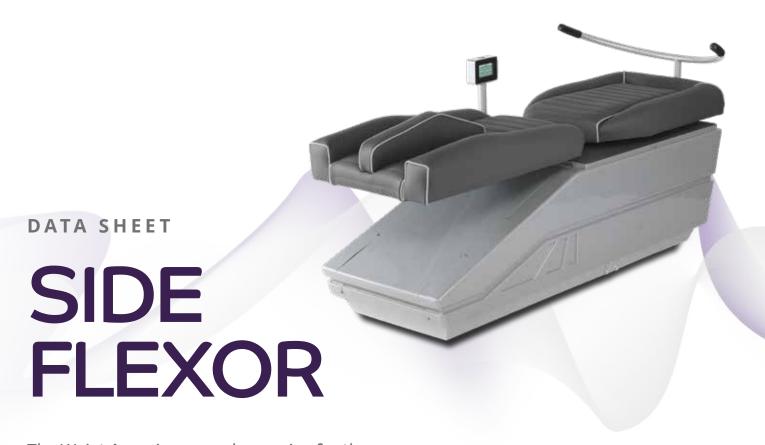

The Waist Away is a superb exercise for the oblique muscles. Creating a narrow waistline plus firming and flattening of the abdominal wall.

The internal and external obliques are diagonal muscles which lie underneath the Rectus Abdominus. These muscles are responsible for twisting actions. The erector spinae muscles are also involved so strengthening the lower back. This unique exercise combination will provide fast results creating a slim waist and firm flat abdominals.

## Features include:

- · Dual function of both upper & lower extremity
- Power assisted (plug and play installation)
- Standard 4.3" touch screen console unit with manual
- and programme options
- Available in a wide range of colours

## Targeted areas:

Waist, Obliques, Abdominal, Rectus Abdominus, Lower Back.

# **Technical Specifications**

4.3" touch screen console offering both manual and programme options

Power assisted (plug and play installation)

#### Dimensions:

W150cm x D192cm x H70cm