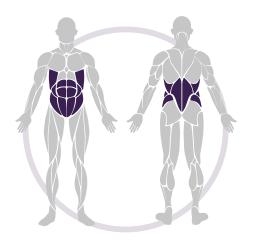

The Waist Away is a superb exercise for the oblique muscles. Creating a narrow waistline plus firming and flattening of the abdominal wall.

The internal and external obliques are diagonal muscles which lie underneath the Rectus Abdominus. These muscles are responsible for twisting actions. The erector spinae muscles are also involved so strengthening the lower back. This unique exercise combination will provide fast results creating a slim waist and firm flat abdominals.

## Targeted areas:

Waist, Obliques, Abdominal, Rectus Abdominus, Lower Back.